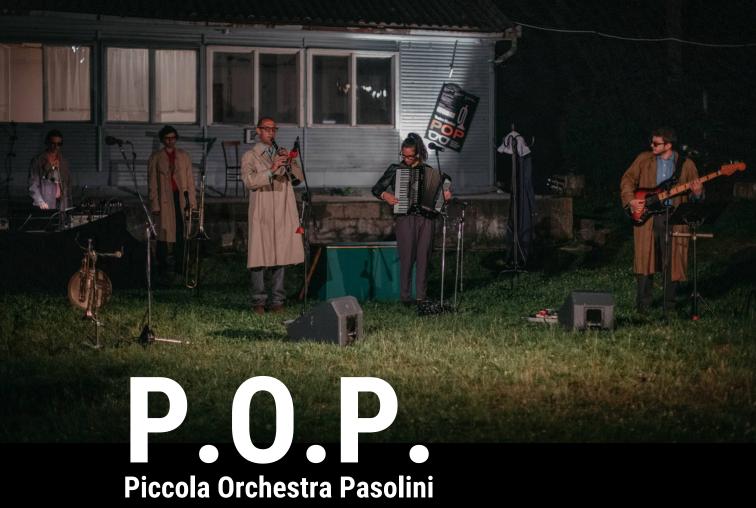

## Pasolini was capable of crossing generational, political, temporal barriers

The Piccola Orchestra Pasolini is a group of actors and musicians, united by the passion for the character and works of Pier Paolo Pasolini, an intellectual and revolutionary artist, who was determined to communicate, confront and spread his ideas everywhere and with anyone. A transversal phenomenon that touched both the academic environment and the farmers of southern Italy in the 1960s and beyond, Pasolini was capable of crossing generational, political, temporal barriers.

## striking **poetic force** and ironic **premonitions** alternate, **stornelli** from Roman taverns, **square glasses** and black **loafers**

To commemorate the highlights of Pasolini's life and career – as a poet, director, author, playwriter and much more – we choose to celebrate his ardor, passion, love with a musical cabaret, a concert-show in which moments of striking poetic force and ironic premonitions alternate, stornelli from Roman taverns, square glasses and black loafers, accompanied by the more or less known soundtracks of the films and music by PPP.