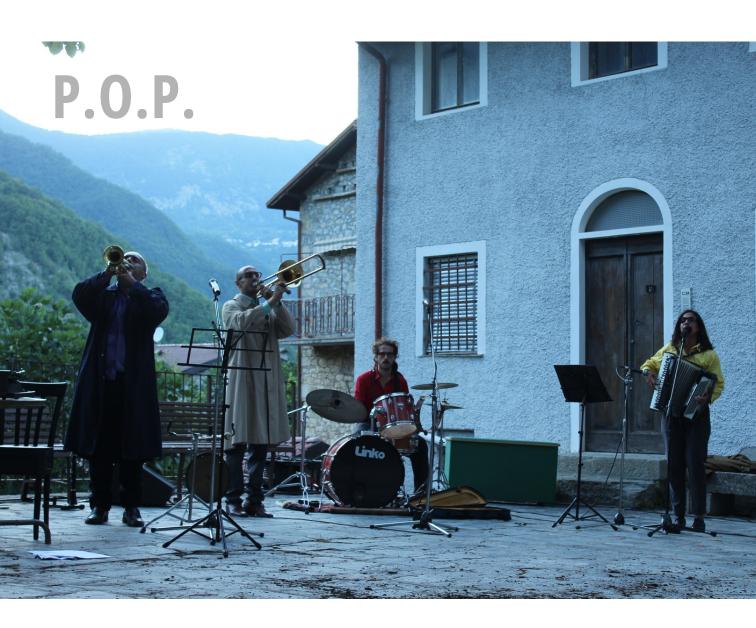

## Pasolini was capable of crossing generational, political, temporal barriers

The Piccola Orchestra Pasolini is a group of actors and musicians, united by the passion for the character and works of Pier Paolo Pasolini, an intellectual and revolutionary artist, who was determined to communicate, confront and spread his ideas everywhere and with anyone. A transversal phenomenon that touched both the academic environment and the farmers of southern Italy in the 1960s and beyond, Pasolini was capable of crossing generational, political, temporal barriers.

## striking **poetic force** and ironic **premonitions** alternate, **stornelli** from Roman taverns, **square glasses** and black **loafers**

To commemorate the highlights of Pasolini's life and career – as a poet, director, author, playwriter and much more – we choose to celebrate his ardor, passion, love with a musical cabaret, a concert-show in which moments of striking poetic force and ironic premonitions alternate, stornelli from Roman taverns, square glasses and black loafers, accompanied by the more or less known soundtracks of the films and music by PPP.